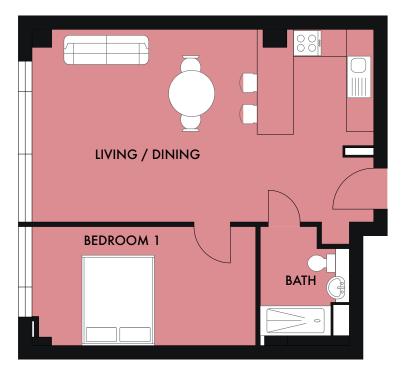

## 14, 15, 18

1 BEDROOM APARTMENT TOTAL SIZE: 620.21 Sq ft / 57.62m

| LIVING / DINING | 8.0m x 4.51m  | 26'3" x 14'10" |
|-----------------|---------------|----------------|
| BEDROOM 1       | 5.24m x 2.79m | 17'2" x 9'2"   |

Floor plans are intended to give a general indication of the proposed floor layout only. The inclusion of furniture in the image does not indicate that it is necessarily included. The dimensions are accurate to within + or - 300mm. Dimensions should not be used to purchase items of furniture or any other products. Drainage, heating, kitchen, bathroom and electrical layouts may vary. Dimensions are not intended to form part of any contract or warranty.