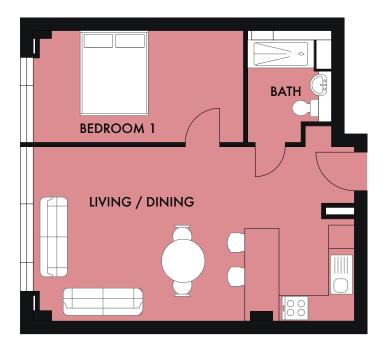

## 1 BEDROOM APARTMENT TOTAL SIZE: 534.32 Sq ft / 49.64m

| LIVING / DINING | 7.52m x 4.08m | 24'8" x 13'5" |
|-----------------|---------------|---------------|
| BEDROOM 1       | 4.92m x 2.62m | 16'2" x 18'7" |

Floor plans are intended to give a general indication of the proposed floor layout only. The inclusion of furniture in the image does not indicate that it is necessarily included. The dimensions are accurate to within + or - 300mm. Dimensions should not be used to purchase items of furniture or any other products. Drainage, heating, kitchen, bathroom and electrical layouts may vary. Dimensions are not intended to form part of any contract or warranty.