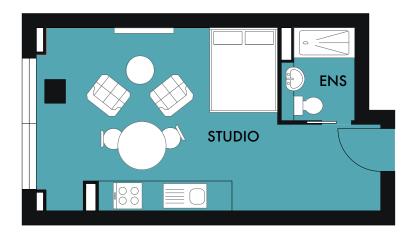

## 102, 122, 202, 222

STUDIO APARTMENT TOTAL SIZE: 335 Sq ft / 31.1m

| STUDIO | 7.25m x 3.85m | 23'9" x 12'8" |
|--------|---------------|---------------|
|        |               |               |

Floor plans are intended to give a general indication of the proposed floor layout only. The inclusion of furniture in the image does not indicate that it is necessarily included. The dimensions are accurate to within + or - 300mm. Dimensions should not be used to purchase items of furniture or any other products. Drainage, heating, kitchen, bathroom and electrical layouts may vary. Dimensions are not intended to form part of any contract or warranty.