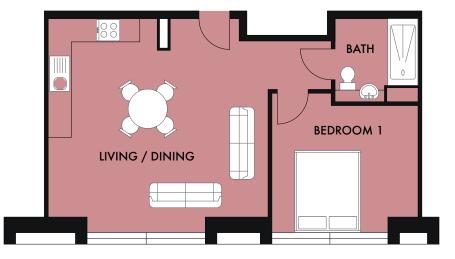

311, 312

1 BEDROOM APARTMENT TOTAL SIZE: 548 Sq ft / 51m

| LIVING / DINING | 5.68m x 5.52m | 18'8" x 18'1" |
|-----------------|---------------|---------------|
| BEDROOM 1       | 3.77m x 3.28m | 12'5" x 10'9" |

//THE CORNERSTONE

Floor plans are intended to give a general indication of the proposed floor layout only. The inclusion of furniture in the image does not indicate that it is necessarily included. The dimensions are accurate to within + or - 300mm. Dimensions should not be used to purchase items of furniture or any other products. Drainage, heating, kitchen, bathroom and electrical layouts may vary. Dimensions are not intended to form part of any contract or warranty.