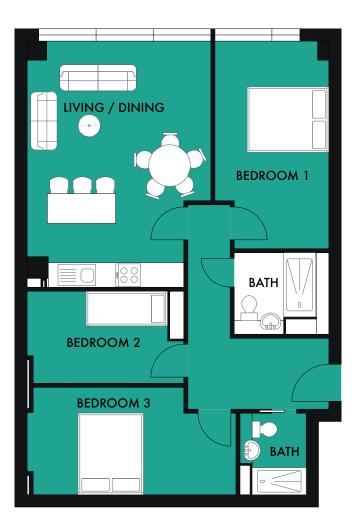

3 BEDROOM APARTMENT TOTAL SIZE: 860.25 Sq ft / 79.92m

| LIVING / DINING | 5.99m x 4.47m | 19'8" x 14'8" |
|-----------------|---------------|---------------|
| BEDROOM 1       | 5.05m x 2.77m | 16'7" x 9'1"  |
| BEDROOM 2       | 3.81m x 2.24m | 12′6″ x 7′4″  |
| BEDROOM 3       | 5.08m x 2.61m | 16'8" x 8'7"  |

Floor plans are intended to give a general indication of the proposed floor layout only. The inclusion of furniture in the image does not indicate that it is necessarily included. The dimensions are accurate to within + or - 300mm. Dimensions should not be used to purchase items of furniture or any other products. Drainage, heating, kitchen, bathroom and electrical layouts may vary. Dimensions are not intended to form part of any contract or warranty.