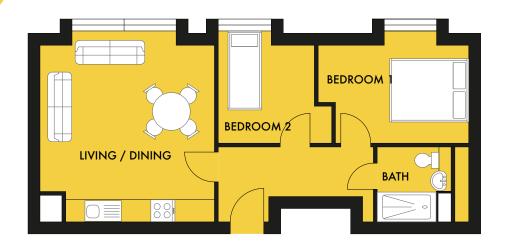

#### 2 BEDROOM APARTMENT TOTAL SIZE: 641.31 Sq ft / 59.58m

| LIVING / DINING | $6.75 \mathrm{m} \times 5.16 \mathrm{m}$ | 22′2″ x 16′11″ |
|-----------------|------------------------------------------|----------------|
| BEDROOM 1       | 3.73m x 2.93m                            | 12′3″ x 9′8″   |
| BEDROOM 2       | 3.06m x 2.93m                            | 10′1″ x 9′8″   |

#### 2 BEDROOM APARTMENT TOTAL SIZE: 641.31 Sq ft / 59.58 m

| LIVING / DINING | $6.75 \mathrm{m} \times 5.16 \mathrm{m}$ | 22′2″ x 16′11″ |
|-----------------|------------------------------------------|----------------|
| BEDROOM 1       | 3.73m x 2.93m                            | 12′3″ x 9′8″   |
| BEDROOM 2       | 3.06m x 2.93m                            | 10'1" x 9'8"   |