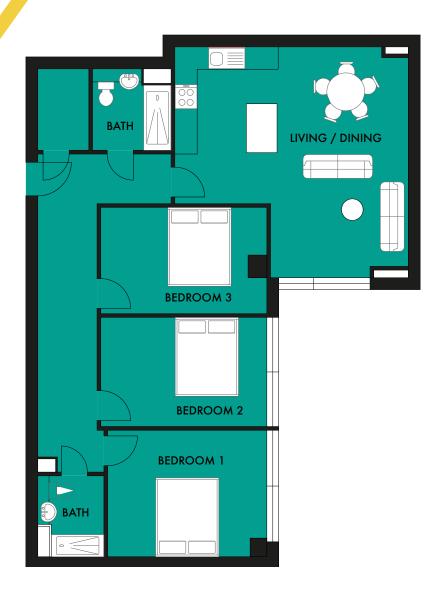

#### 3 BEDROOM APARTMENT TOTAL SIZE: 860.25 Sq ft / 79.92m

| LIVING / DINING | 5.99m x 4.47m | 19'8" x 14'8" |
|-----------------|---------------|---------------|
| BEDROOM 1       | 5.05m x 2.77m | 16′7″ x 9′1″  |
| BEDROOM 2       | 3.81m x 2.24m | 12′6″ x 7′4″  |
| BEDROOM 3       | 5.08m × 2.61m | 16′8″ x 8′7″  |