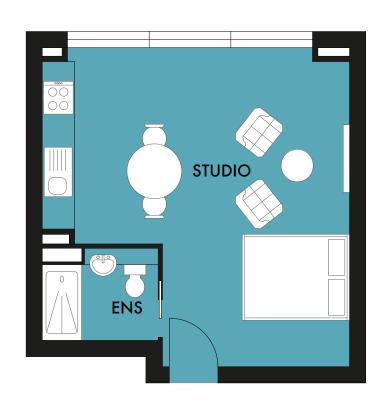

#### 1 BEDROOM APARTMENT TOTAL SIZE: 534.32 Sq ft / 49.64m

| LIVING / DINING | 7.52m x 4.08m | 24'8" x 13'5" |
|-----------------|---------------|---------------|
| BEDROOM 1       | 4.92m x 2.62m | 16'2" x 18'7" |