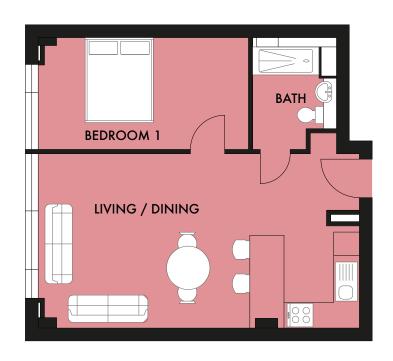

## 1 BEDROOM APARTMENT TOTAL SIZE: 620.21 Sq ft / 57.62m

| LIVING / DINING | 8.0m x 4.51m  | 26'3" x 14'10" |
|-----------------|---------------|----------------|
| BEDROOM 1       | 5.24m x 2.79m | 17'2" x 9'2"   |