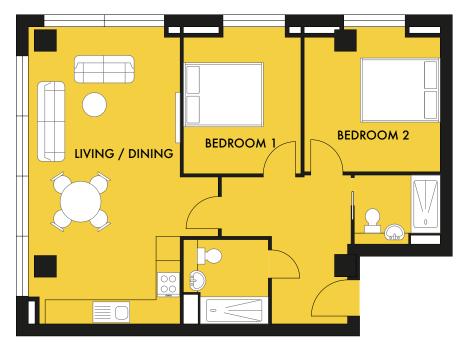

## 2 BEDROOM APARTMENT TOTAL SIZE: 722 Sq ft / 67.1m

| LIVING / DINING | 7.4m x 3.8m | 24′3″ x 12′5″ |
|-----------------|-------------|---------------|
| BEDROOM 1       | 3.7m x 2.9m | 12′1″ x 10′1″ |
| BEDROOM 2       | 3.6m x 3.4m | 11′9″ x 11′2″ |