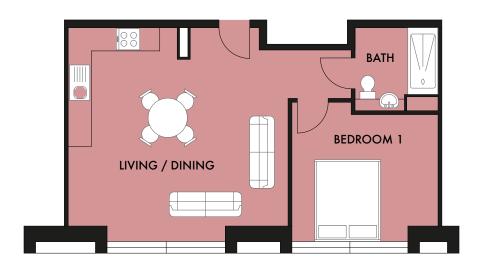

#### 1 BEDROOM APARTMENT TOTAL SIZE: 473 Sq ft / 43.93m

| LIVING / DINING | 6.03m x 4.83m        | 19'9" x 15'10" |
|-----------------|----------------------|----------------|
| BEDROOM 1       | $3.37m \times 2.99m$ | 11′1″ x 9′10″  |