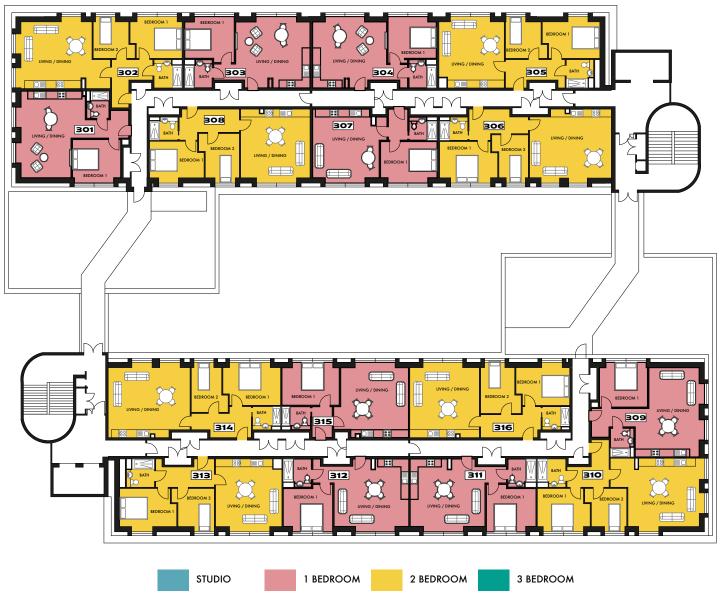

## FLOOR PLANS

PLUG & PLAY RENTING WOKING, SURREY

**ThamesWey** 



## **GROUND FLOOR**





## FIRST FLOOR





### SECOND FLOOR





### THIRD FLOOR







#### STUDIO APARTMENT TOTAL SIZE: 326 Sq ft / 30.3m

STUDIO 5.58m x 4.75m 18'4" x 15'7"







STUDIO APARTMENT
TOTAL SIZE: 335 Sq ft / 31.1m

STUDIO 7.25m x 3.85m 23'9" x 12'8"





STUDIO APARTMENT TOTAL SIZE: 343 Sq ft / 31.9m

STUDIO 5.91 m x 5.69 m 19'5" x 18'8"





#### 3 BEDROOM APARTMENT TOTAL SIZE: 860.25 Sq ft / 79.92m

| LIVING / DINING | 5.99m x 4.47m | 19'8" x 14'8" |
|-----------------|---------------|---------------|
| BEDROOM 1       | 5.05m x 2.77m | 16′7″ x 9′1″  |
| BEDROOM 2       | 3.81m x 2.24m | 12′6″ x 7′4″  |
| BEDROOM 3       | 5.08m × 2.61m | 16′8″ x 8′7″  |







## 1 BEDROOM APARTMENT TOTAL SIZE: 620.21 Sq ft / 57.62m

| LIVING / DINING | 8.0m x 4.51m  | 26'3" x 14'10" |
|-----------------|---------------|----------------|
| BEDROOM 1       | 5.24m x 2.