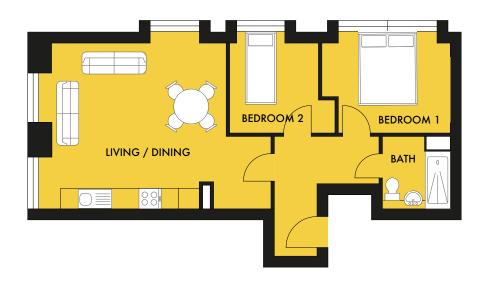

#### 2 BEDROOM APARTMENT TOTAL SIZE: 641.31 Sq ft / 59.58m

| LIVING / DINING | $6.75 \mathrm{m} \times 5.16 \mathrm{m}$ | 22′2″ x 16′11″ |
|-----------------|------------------------------------------|----------------|
| BEDROOM 1       | 3.73m x 2.93m                            | 12′3″ x 9′8″   |
| BEDROOM 2       | 3.06m x 2.93m                            | 10′1″ x 9′8″   |

#### 2 BEDROOM APARTMENT TOTAL SIZE: 641.31 Sq ft / 59.58 m

| LIVING / DINING | $6.75 \mathrm{m} \times 5.16 \mathrm{m}$ | 22′2″ x 16′11″ |
|-----------------|------------------------------------------|----------------|
| BEDROOM 1       | 3.73m x 2.93m                            | 12′3″ x 9′8″   |
| BEDROOM 2       | 3.06m x 2.93m                            | 10'1" x 9'8"   |