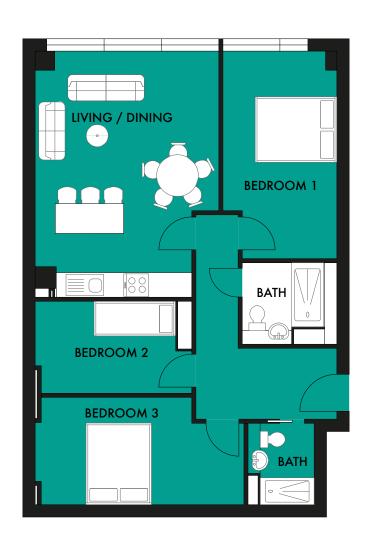

#### 3 BEDROOM APARTMENT TOTAL SIZE: 860.25 Sq ft / 79.92m

| LIVING / DINING | 5.99m x 4.47m | 19'8" x 14'8" |
|-----------------|---------------|---------------|
| BEDROOM 1       | 5.05m x 2.77m | 16′7″ x 9′1″  |
| BEDROOM 2       | 3.81m x 2.24m | 12′6″ x 7′4″  |
| BEDROOM 3       | 5.08m × 2.61m | 16′8″ x 8′7″  |