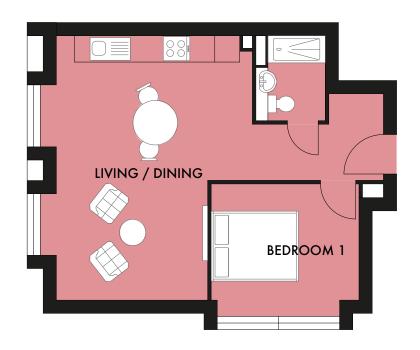

#### 1 BEDROOM APARTMENT TOTAL SIZE: 534.32 Sq ft / 49.64m

| LIVING / DINING | 7.52m x 4.08m | 24'8" x 13'5" |
|-----------------|---------------|---------------|
| BEDROOM 1       | 4.92m x 2.62m | 16'2" x 18'7" |