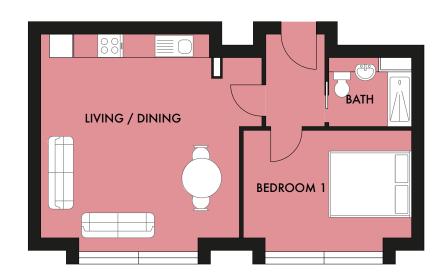

#### 1 BEDROOM APARTMENT TOTAL SIZE: 473 Sq ft / 43.93m

| LIVING / DINING | 6.03m x 4.83m        | 19'9" x 15'10" |
|-----------------|----------------------|----------------|
| BEDROOM 1       | $3.37m \times 2.99m$ | 11′1″ x 9′10″  |