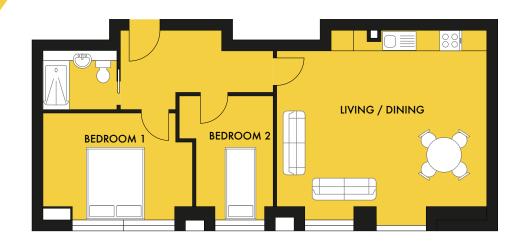

## 2 BEDROOM APARTMENT TOTAL SIZE: 722 Sq ft / 67.1m

| LIVING / DINING | 7.4m x 3.8m | 24′3″ x 12′5″ |
|-----------------|-------------|---------------|
| BEDROOM 1       | 3.7m x 2.9m | 12′1″ x 10′1″ |
| BEDROOM 2       | 3.6m x 3.4m | 11′9″ x 11′2″ |