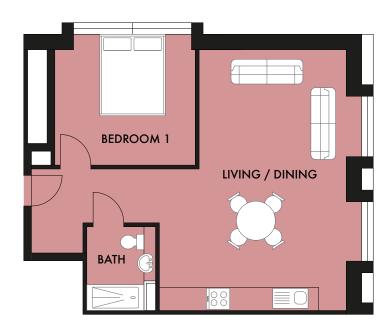

# 114, 134, 214, 234

1 BEDROOM APARTMENT TOTAL SIZE: 531 Sq ft / 49.3m

| LIVING / DINING | 5.97m x 4.72m | 19'7" x 15'6" |
|-----------------|---------------|---------------|
| BEDROOM 1       | 3.56m x 3.19m | 11′8″ x 10′6″ |