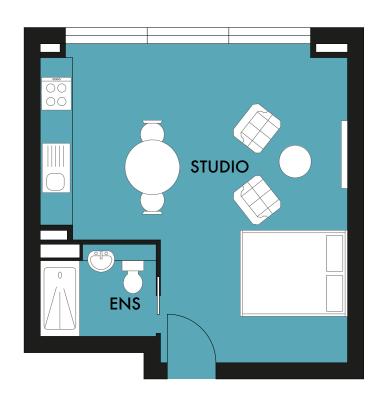

# 105-113, 125-133, 206, 208, 210 212, 225, 226, 228 230, 232

STUDIO APARTMENT
TOTAL SIZE: 343 Sq ft / 31.9 m

STUDIO 5.91m x 5.69m 19'5" x 18'8"

# 205, 207, 209, 211, 213 227, 229, 231, 233

STUDIO APARTMENT
TOTAL SIZE: 341 Sq ft / 31.7m

STUDIO

 $5.91 \,\mathrm{m} \times 5.69 \,\mathrm{m}$ 

19'5" x 18'8"

STUDIO 5.91 m x 5.69 m 19'5" x 18'8"