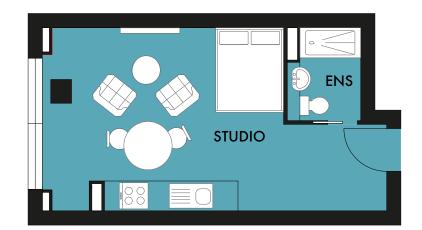

# 102, 122, 202, 222

STUDIO APARTMENT

TOTAL SIZE: 335 Sq ft / 31.1 m

STUDIO 7.25m x 3.85m 23'9" x 12'8"

#### STUDIO APARTMENT TOTAL SIZE: 326 Sq ft / 30.3m

STUDIO 5.58m x 4.75m 18'4" x 15'7"

STUDIO APARTMENT
TOTAL SIZE: 335 Sq ft / 31.1m

STUDIO 7.25m x 3.85m 23'9" x 12'8"

STUDIO APARTMENT TOTAL SIZE: 343 Sq ft / 31.9m