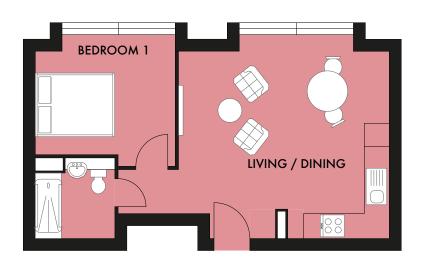

## 1 BEDROOM APARTMENT TOTAL SIZE: 620.21 Sq ft / 57.62m

| LIVING / DINING | 8.0m x 4.51m  | 26'3" x 14'10" |
|-----------------|---------------|----------------|
| BEDROOM 1       | 5.24m x 2.79m | 17'2" x 9'2"   |