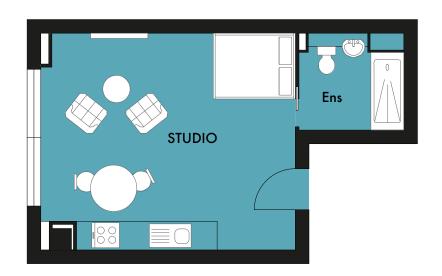

# 101, 121, 201, 221

STUDIO APARTMENT

TOTAL SIZE: 326 Sq ft / 30.3m

STUDIO 5.58m x 4.75m 18'4" x 15'7"

#### STUDIO APARTMENT TOTAL SIZE: 326 Sq ft / 30.3m

STUDIO 5.58m x 4.75m 18'4" x 15'7"

STUDIO APARTMENT
TOTAL SIZE: 335 Sq ft / 31.1m

STUDIO 7.25m x 3.85m 23'9" x 12'8"

STUDIO APARTMENT TOTAL SIZE: 343 Sq ft / 31.9m