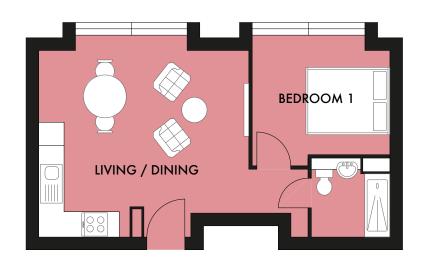

#### 1 BEDROOM APARTMENT TOTAL SIZE: 534.32 Sq ft / 49.64m

| LIVING / DINING | 7.52m x 4.08m | 24'8" x 13'5" |
|-----------------|---------------|---------------|
| BEDROOM 1       | 4.92m x 2.62m | 16'2" x 18'7" |