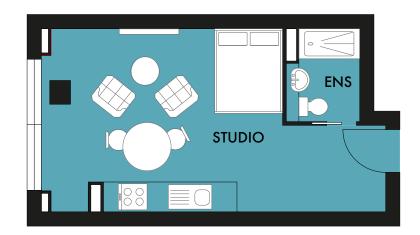

x 14'8" |
|-----------------|---------------|---------------|
| BEDROOM 1       | 5.05m x 2.77m | 16′7″ x 9′1″  |
| BEDROOM 2       | 3.81m x 2.24m | 12′6″ x 7′4″  |
| BEDROOM 3       | 5.08m × 2.61m | 16′8″ x 8′7″  |







## 1 BEDROOM APARTMENT TOTAL SIZE: 620.21 Sq ft / 57.62m

| LIVING / DINING | 8.0m x 4.51m  | 26'3" x 14'10" |
|-----------------|---------------|----------------|
| BEDROOM 1       | 5.24m x 2.79m | 17'2" x 9'2"   |





#### 1 BEDROOM APARTMENT TOTAL SIZE: 534.32 Sq ft / 49.64m

| LIVING / DINING | 7.52m x 4.08m | 24'8" x 13'5" |
|-----------------|---------------|---------------|
| BEDROOM 1       | 4.92m x 2.62m | 16'2" x 18'7" |



# 101, 121, 201, 221



STUDIO APARTMENT

TOTAL SIZE: 326 Sq ft / 30.3m

STUDIO 5.58m x 4.75m 18'4" x 15'7"



# 102, 122, 202, 222



STUDIO APARTMENT

TOTAL SIZE: 335 Sq ft / 31.1 m

STUDIO 7.25m x 3.85m 23'9" x 12'8"



# 103, 123, 203, 223



STUDIO APARTMENT

TOTAL SIZE: 340 Sq ft / 31.6m

STUDIO 8.00m x 4.30m 26'3" x 14'1"



## 4, 104, 124, 204, 224



## 2 BEDROOM APARTMENT TOTAL SIZE: 722 Sq ft / 67.1m

| LIVING / DINING | 7.4m x 3.8m | 24′3″ x 12′5″ |
|-----------------|-------------|---------------|
| BEDROOM 1       | 3.7m x 2.9m | 12′1″ x 10′1″ |
| BEDROOM 2       | 3.6m x 3.4m | 11′9″ x 11′2″ |



# 105-113, 125-133, 206, 208, 210 212, 225, 226, 228 230, 232



STUDIO APARTMENT
TOTAL SIZE: 343 Sq ft / 31.9 m

STUDIO 5.91m x 5.69m 19'5" x 18'8"



# STUDIO

# 205, 207, 209, 211, 213 227, 229, 231, 233

STUDIO APARTMENT
TOTAL SIZE: 341 Sq ft / 31.7m

STUDIO

 $5.91 \,\mathrm{m} \times 5.69 \,\mathrm{m}$ 

19