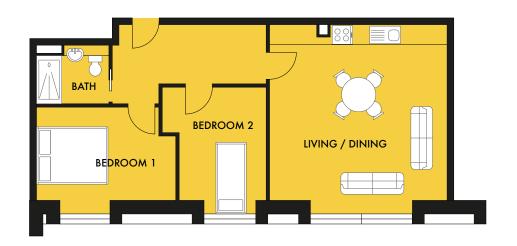

## 2 BEDROOM APARTMENT TOTAL SIZE: 722 Sq ft / 67.1m

| LIVING / DINING | 7.4m x 3.8m | 24′3″ x 12′5″ |
|-----------------|-------------|---------------|
| BEDROOM 1       | 3.7m x 2.9m | 12′1″ x 10′1″ |
| BEDROOM 2       | 3.6m x 3.4m | 11′9″ x 11′2″ |