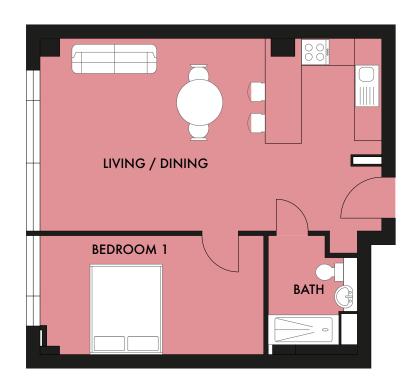

#### 1 BEDROOM APARTMENT TOTAL SIZE: 534.32 Sq ft / 49.64m

| LIVING / DINING | 7.52m x 4.08m | 24'8" x 13'5" |
|-----------------|---------------|---------------|
| BEDROOM 1       | 4.92m x 2.62m | 16'2" x 18'7" |