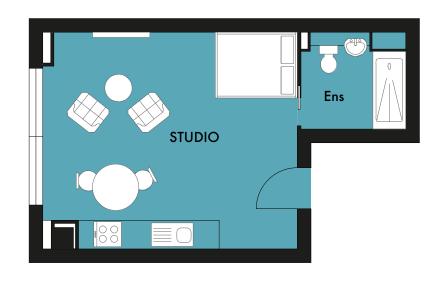

#### STUDIO APARTMENT TOTAL SIZE: 326 Sq ft / 30.3m

STUDIO 5.58m x 4.75m 18'4" x 15'7"

STUDIO APARTMENT
TOTAL SIZE: 335 Sq ft / 31.1m

STUDIO 7.25m x 3.85m 23'9" x 12'8"

STUDIO APARTMENT TOTAL SIZE: 343 Sq ft / 31.9m