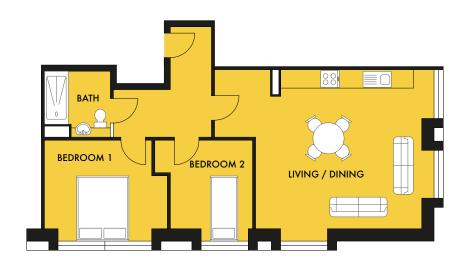

#### 2 BEDROOM APARTMENT TOTAL SIZE: 641.31 Sq ft / 59.58m

| LIVING / DINING | $6.75 \mathrm{m} \times 5.16 \mathrm{m}$ | 22′2″ x 16′11″ |
|-----------------|------------------------------------------|----------------|
| BEDROOM 1       | 3.73m x 2.93m                            | 12′3″ x 9′8″   |
| BEDROOM 2       | 3.06m x 2.93m                            | 10′1″ x 9′8″   |

#### 2 BEDROOM APARTMENT TOTAL SIZE: 641.31 Sq ft / 59.58 m

| LIVING / DINING | $6.75 \mathrm{m} \times 5.16 \mathrm{m}$ | 22′2″ x 16′11″ |
|-----------------|------------------------------------------|----------------|
| BEDROOM 1       | 3.73m x 2.93m                            | 12′3″ x 9′8″   |
| BEDROOM 2       | 3.06m x 2.93m                            | 10'1" x 9'8"   |