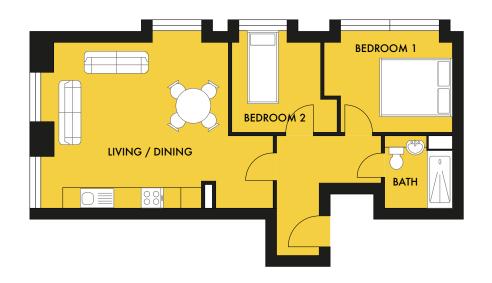

## 2 BEDROOM APARTMENT TOTAL SIZE: 722 Sq ft / 67.1m

| LIVING / DINING | 7.4m x 3.8m | 24′3″ x 12′5″ |
|-----------------|-------------|---------------|
| BEDROOM 1       | 3.7m x 2.9m | 12′1″ x 10′1″ |
| BEDROOM 2       | 3.6m x 3.4m | 11′9″ x 11′2″ |