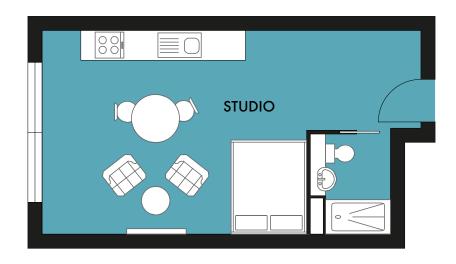

#### STUDIO APARTMENT TOTAL SIZE: 326 Sq ft / 30.3m

STUDIO 5.58m x 4.75m 18'4" x 15'7"

STUDIO APARTMENT
TOTAL SIZE: 335 Sq ft / 31.1m

STUDIO 7.25m x 3.85m 23'9" x 12'8"

STUDIO APARTMENT TOTAL SIZE: 343 Sq ft / 31.9m

STUDIO 5.91 m x 5.69 m 19'5" x 18'8"