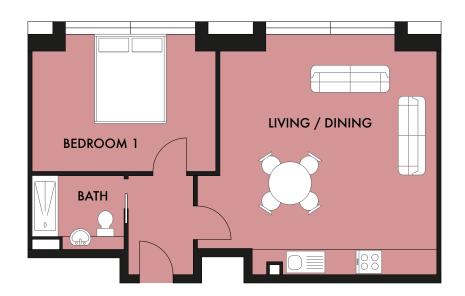

#### 1 BEDROOM APARTMENT TOTAL SIZE: 473 Sq ft / 43.93m

| LIVING / DINING | 6.03m x 4.83m        | 19'9" x 15'10" |
|-----------------|----------------------|----------------|
| BEDROOM 1       | $3.37m \times 2.99m$ | 11′1″ x 9′10″  |