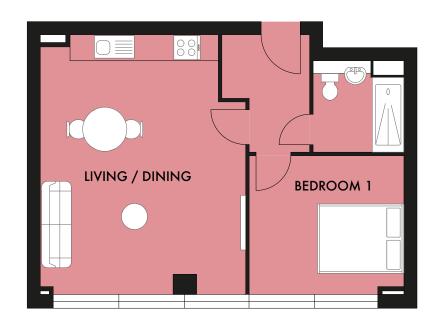

## 1 BEDROOM APARTMENT TOTAL SIZE: 620.21 Sq ft / 57.62m

| LIVING / DINING | 8.0m x 4.51m  | 26'3" x 14'10" |
|-----------------|---------------|----------------|
| BEDROOM 1       | 5.24m x 2.79m | 17'2" x 9'2"   |