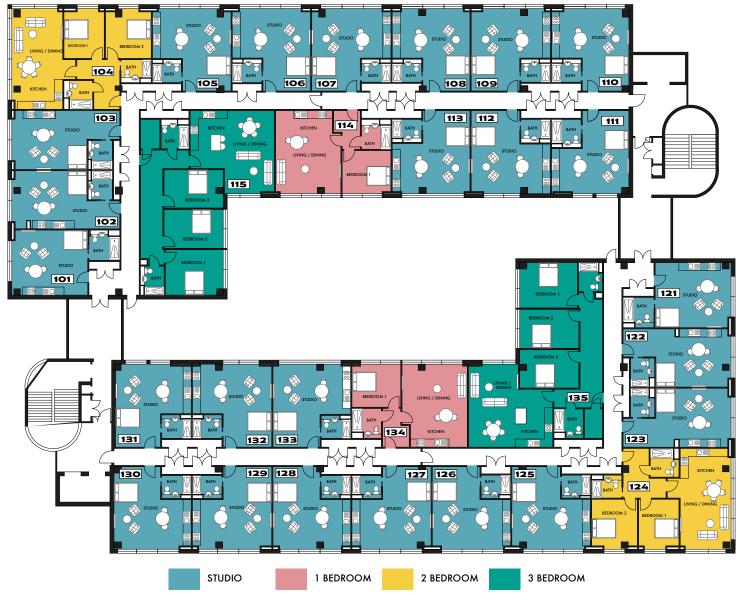

## FLOOR PLANS

PLUG & PLAY RENTING WOKING, SURREY

**ThamesWey** 



## **GROUND FLOOR**





## FIRST FLOOR





### SECOND FLOOR





### THIRD FLOOR







#### STUDIO APARTMENT TOTAL SIZE: 326 Sq ft / 30.3m

STUDIO 5.58m x 4.75m 18'4" x 15'7"







STUDIO APARTMENT
TOTAL SIZE: 335 Sq ft / 31.1m

STUDIO 7.25m x 3.85m 23'9" x 12'8"





STUDIO APARTMENT TOTAL SIZE: 343 Sq ft / 31.9m

STUDIO 5.91 m x 5.69 m 19'5" x 18'8"





#### 3 BEDROOM APARTMENT TOTAL SIZE: 860.25 Sq ft / 79.92m

| LIVING / DINING | 5.99m x 4.47m | 19'8" x 14'8" |
|-----------------|---------------|---------------|
| BEDROOM 1       | 5.05m x 2.77m | 16′7″ x 9′1″  |
| BEDROOM 2       | 3.81m x 2.24m | 12′6″ x 7′4″  |
| BEDROOM 3       | 5.08m × 2.61m | 16′8″ x 8′7″  |







## 1 BEDROOM APARTMENT TOTAL SIZE: 620.21 Sq ft / 57.62m

| LIVING / DINING | 8.0m x 4.51m  | 26'3" x 14'10" |
|-----------------|---------------|-----