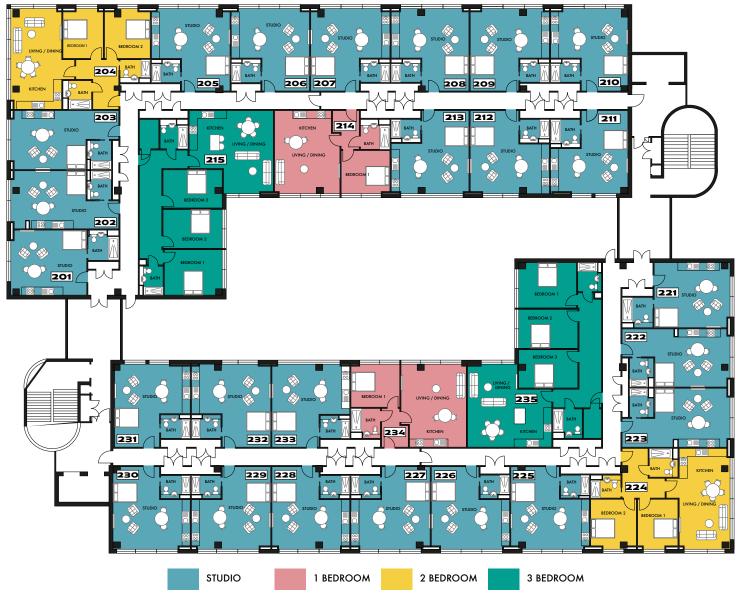

## FLOOR PLANS

PLUG & PLAY RENTING WOKING, SURREY

**ThamesWey** 



## **GROUND FLOOR**





## FIRST FLOOR





### SECOND FLOOR





### THIRD FLOOR







#### STUDIO APARTMENT TOTAL SIZE: 326 Sq ft / 30.3m

STUDIO 5.58m x 4.75m 18'4" x 15'7"







STUDIO APARTMENT
TOTAL SIZE: 335 Sq ft / 31.1m

STUDIO 7.25m x 3.85m 23'9" x 12'8"





STUDIO APARTMENT TOTAL SIZE: 343 Sq ft / 31.9m

STUDIO 5.91 m x 5.69 m 19'5" x 18'8"





#### 3 BEDROOM APARTMENT TOTAL SIZE: 860.25 Sq ft / 79.92m

| LIVING / DINING | 5.99m x 4.47m | 19'8" x 14'8" |
|-----------------|---------------|---------------|
| BEDROOM 1       | 5.05m x 2.77m | 16′7″ x 9′1″  |
| BEDROOM 2       | 3.81m x 2.24m | 12′6″ x 7′4″  |
| BEDROOM 3       | 5.08m × 2.61m | 16′8″ x 8′7″  |







## 1 BEDROOM APARTMENT TOTAL SIZE: 620.21 Sq ft / 57.62m

| LIVING / DINING | 8.0m x 4.51m  | 26'3" x 14'10" |
|-----------------|---------------|----------------|
| BEDROOM