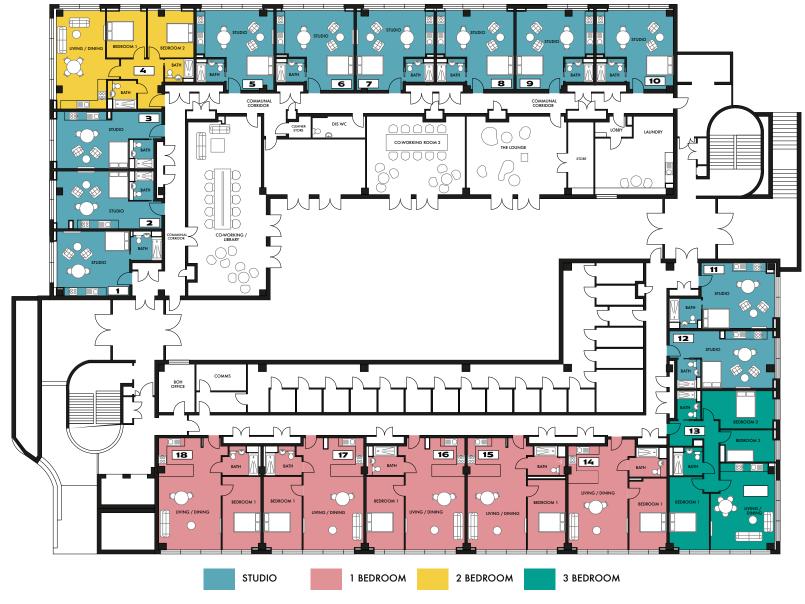

## FLOOR PLANS

PLUG & PLAY RENTING WOKING, SURREY

**ThamesWey** 



## **GROUND FLOOR**





## FIRST FLOOR





### SECOND FLOOR





### THIRD FLOOR







#### STUDIO APARTMENT TOTAL SIZE: 326 Sq ft / 30.3m

STUDIO 5.58m x 4.75m 18'4" x 15'7"







STUDIO APARTMENT
TOTAL SIZE: 335 Sq ft / 31.1m

STUDIO 7.25m x 3.85m 23'9" x 12'8"





STUDIO APARTMENT TOTAL SIZE: 343 Sq ft / 31.9m

STUDIO 5.91 m x 5.69 m 19'5" x 18'8"





#### 3 BEDROOM APARTMENT TOTAL SIZE: 860.25 Sq ft / 79.92m

| LIVING / DINING | 5.99m x 4.47m | 19'8" x 14'8" |
|-----------------|---------------|---------------|
| BEDROOM 1       | 5.05m x 2.77m | 16′7″ x 9′1″  |
| BEDROOM 2       | 3.81m x 2.24m | 12′6″ x 7′4″  |
| BEDROOM 3       | 5.08m × 2.61m | 16′8″ x 8′7″  |







## 1 BEDROOM APARTMENT TOTAL SIZE: 620.21 Sq ft / 57.62m

| LIVING / DINING | 8.0m x 4.51m  | 26'3" x 14'10" |
|-----------------|-