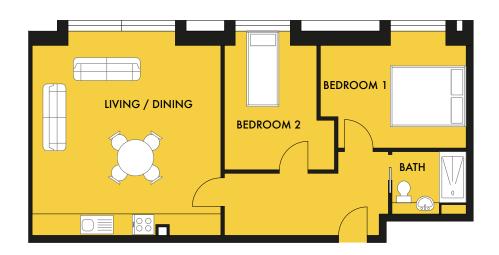

#### 2 BEDROOM APARTMENT TOTAL SIZE: 591.04 Sq ft / 54.91m

| LIVING / DINING | $5.12 \mathrm{m} \times 4.68 \mathrm{m}$ | 16′10″ x 15′4″ |
|-----------------|------------------------------------------|----------------|
| BEDROOM 1       | 4.04m x 3.01m                            | 13′3″ x 9′10″  |
| BEDROOM 2       | 3.04m x 3.01m                            | 10'0" x 9'10"  |